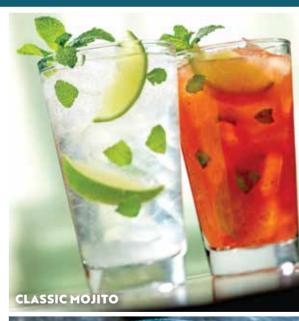

Pineapple juice mixed with sweet and sour mix and blue curacao syrup. (236 ml) QR 24

**CLASSIC MOJITO** (220 Cal) Fresh mint, lemonade and monin Mojito syrup, served frozen or on the rocks (236 ml). QR 22