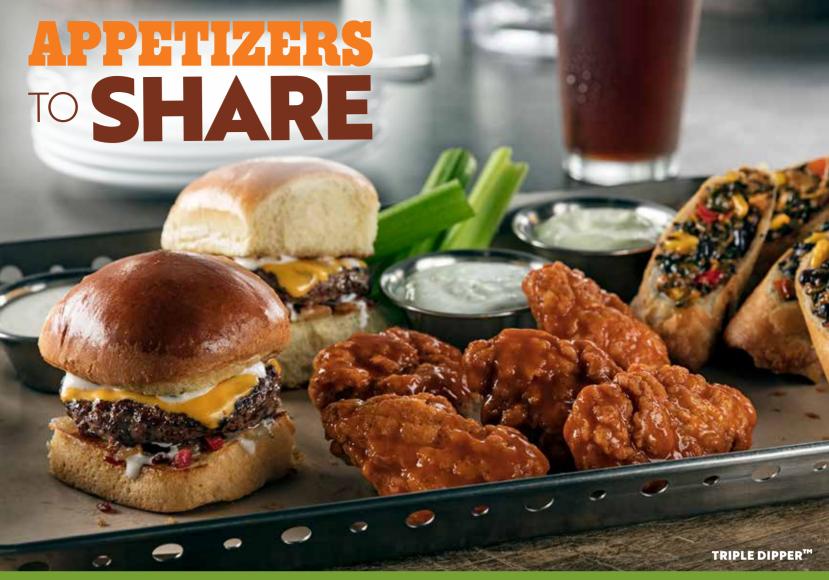

#### WHY CHOOSE ONE WHEN YOU CAN CHOOSE THREE?

Served with dipping sauces.QR 62

Wings Over Buffalo® (850 Cal) Crispy Chicken Crispers (530-670 Cal) Boneless Buffalo Wings®(600-640 Cal)

#### --- CHOOSE 3 ------

Honey -Chipotle Chicken Crispers® (750 Cal)

Mozzarella Sticks (850 Cal)

Burger Bites (780 Cal)

Southwestern Eggrolls (580 Cal)