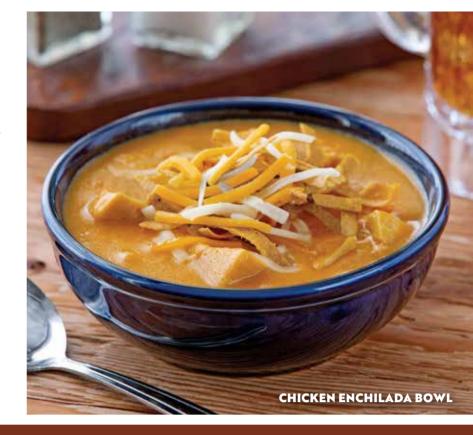

#### **CHICKEN ENCHILADA SOUP**

Topped with tortilla strips and cheese. Bowl QR 25 (440 Cal) Cup QR 19 (220 Cal)

**SOUP OF THE DAY** (120 -250 Cal) Ask your server for today's selection. Bowl QR 24 Cup QR 19