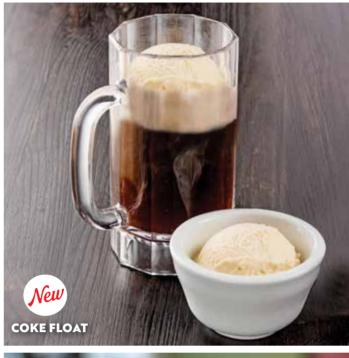

#### **EVERYBODY'S FAVORITES**

**New COKE FLOAT** (473 ml) QR 19 (305 Cal)

CHILI'S ICED TEA (414 ml) QR 15 (5 Cal)

FLAVORED ICED TEA (414 ml) QR 17 (70 Cal)

FRESH ORANGE JUICE (414 ml) QR 21 (110 Cal)

AMERICAN COFFEE (236 ml) QR 13