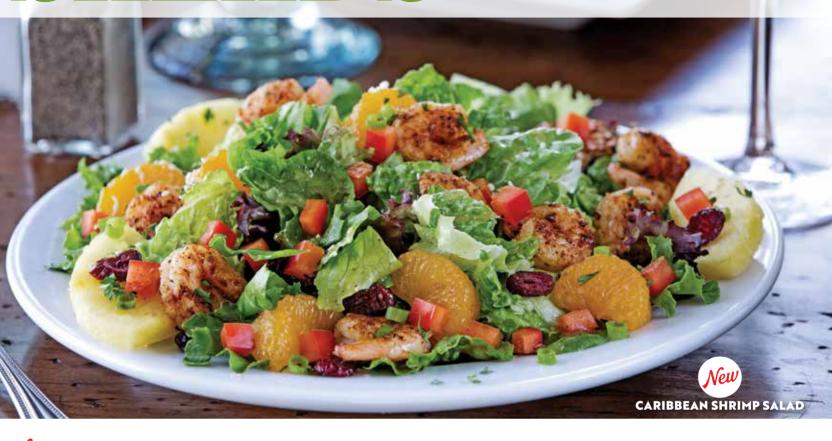

#### New CARIBBEAN SALAD (540 Cal)

Pineapple, mandarin oranges, dried cranberries, red bell peppers, green onions, cilantro with honey-lime dressing.

With grilled chicken QR 59 (710 Cal) With shrimp QR 69 (600 Cal)