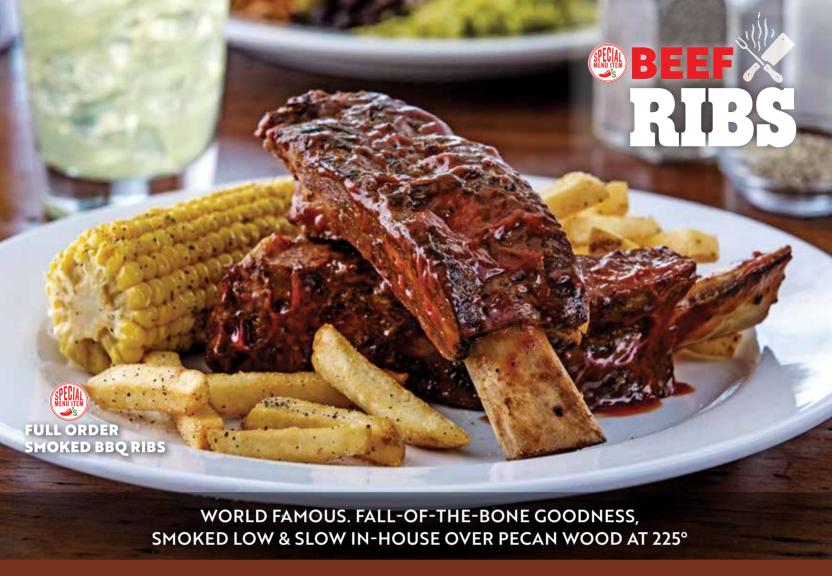

#### (2) 1975 CHILI'S SOFT TACOS (1170 Cal)

The Chili's classic. Flour tortillas filled with Original Chili, cheese, lettuce, tomatoes. Served with sour cream, chips & salsa.QR 47

Weight: 85g

FULL ORDER\* (2 PIECES) (2270 CAL) Served with fries & corn on the cob. QR 185 HALF ORDER\* (1 PIECE) (1370 Cal) Weight: 793g