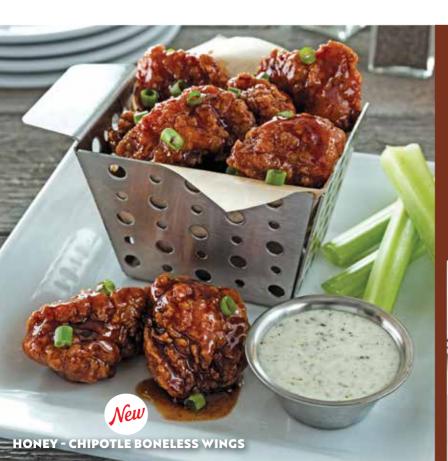

# **BUFFALO CHICKEN**

Hand-tossed in choice of sauce and served with celery & dipping sauce..

BONELESS QR 45 (1090 Cal)

**BONE-IN QR 45** (850Cal)

**CHOOSE YOUR SAUCE** 

Buffalo sauce BBQ Honey-Chipotle