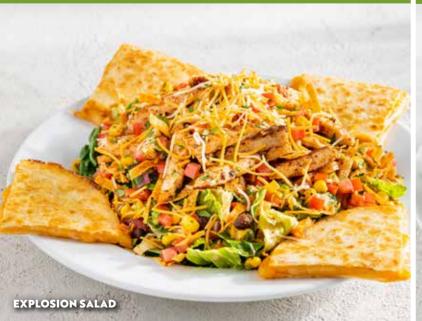

#### **EXPLOSION SALAD** (1400 Cal)

Grilled chicken breast with cheese, tomatoes, corn salsa, tortilla strips and drizzled with chipotle ranch dressing. Served with citrus-balsamic dressing and cheese quesadillas.QR 58