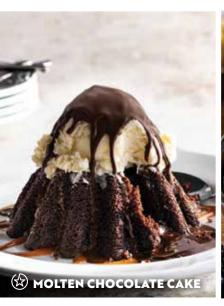

#### MOLTEN CHOCOLATE CAKE (1150 Cal)

Warm chocolate cake with chocolate fudge filling. Topped with vanilla ice cream under a crunchy chocolate shell. QR 44