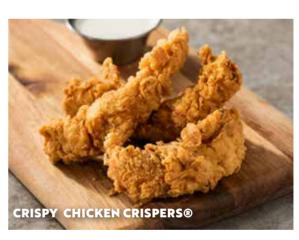

#### ORIGINAL CHICKEN CRISPERS® (1350 Cal)

Our hand-battered chicken classic, served with corn on the cob & homestyle fries. Original style served with honey-mustard dipping sauce.QR 55

#### CHICKEN CRISPY CRISPERS® (1650 Cal)

Extra crispy chicken with your choice of black pepper gravy, BBQ sauce, honeymustard or house-made ranch dipping sauce.QR 57

#### HONEY-CHIPOTLE CHICKEN CRISPY CRISPERS® (1800 Cal) Served with house-made ranch dipping sauce. QR 59

5 Pcs