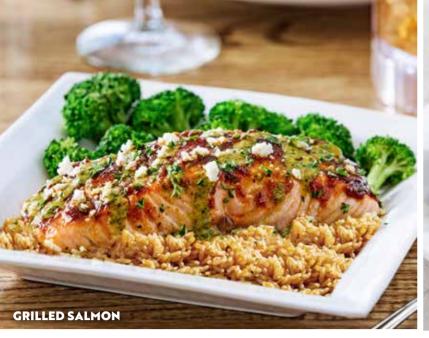

#### LIGHTER CHOICE GRILLED SALMON (412 Cal)

Seared chile-rubbed salmon, drizzled with citrus-chile sauce & topped with chopped cilantro & cheese crumbles. Served with rice & steamed broccoli.QR 86 Weight: 198g