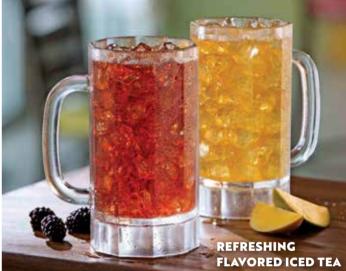

#### **EVERYBODY'S FAVORITES**

**New COKE FLOAT** (473 ml) QR 19 (305 Cal)

CHILI'S ICED TEA (414 ml) QR 15 (5 Cal)

FLAVORED ICED TEA (414 ml) QR 17 (70 Cal)

FRESH ORANGE JUICE (414 ml) QR 21 (110 Cal)

AMERICAN COFFEE (236 ml) QR 13