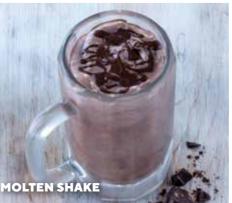

#### MOLTEN SHAKE (1150 Cal)

Our signature dessert in a shake! A big piece of Molten, with vanilla ice cream and a delicious chocolate drizzle. (294 mI) QR 26