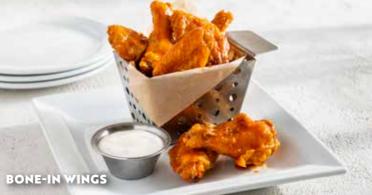

# **BUFFALO CHICKEN**

Hand-tossed in choice of sauce and served with celery & dipping sauce..

BONELESS QR 45 (1090 Cal)

**BONE-IN QR 45** (850Cal)

**CHOOSE YOUR SAUCE** 

Buffalo sauce BBQ Honey-Chipotle