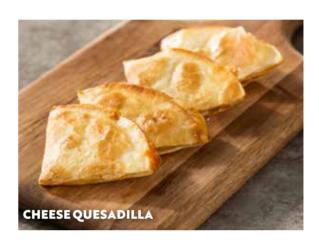

#### **ENTREES**

MACARONI WITH CHEESE (430 Cal)

CHEESE QUESADILLA (470 Cal)

**PASTA** (410 Cal)

CRISPY CHICKEN CRISPERS® (640 Cal)

**BURGER BITES (410 Cal)** 

**GRILLED CHICKEN BITES (290 Cal)** 