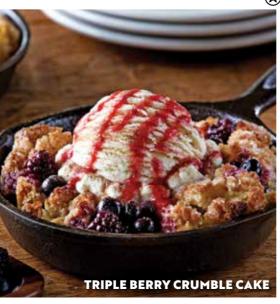

#### TRIPLE BERRY CRUMBLE CAKE (400 Cal)

Mixed berries baked with rich butter cake, topped with Strawberry purée and finished with vanilla ice cream. QR 48