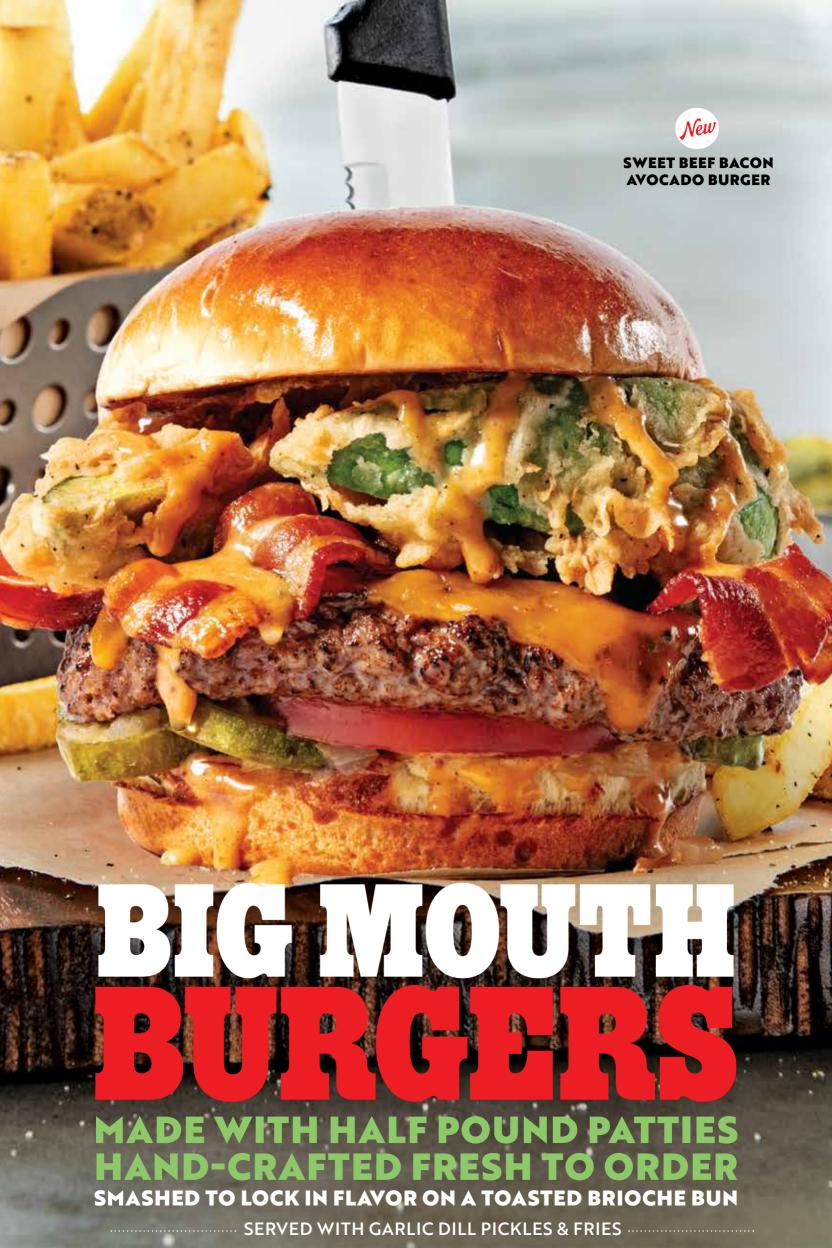

New SWEET AVOCADO BURGER\* (1470 Cal) Honey-chipotle aioli, pickles, sautéed onions, cheddar cheese, sweet agave, beef bacon & crunchy avocado.QR 59

New JUST BURGER WITH SMOKED

Don't let the name fool you. This classic is layered with slices of beef bacon, cheddar, pickles, lettuce, red onion, tomato & garlic aioli.QR 59