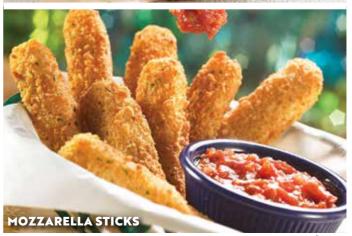

#### MOZZARELLA STICKS (820 Cal)

Mozzarella sticks served with marinara sauce.QR 38