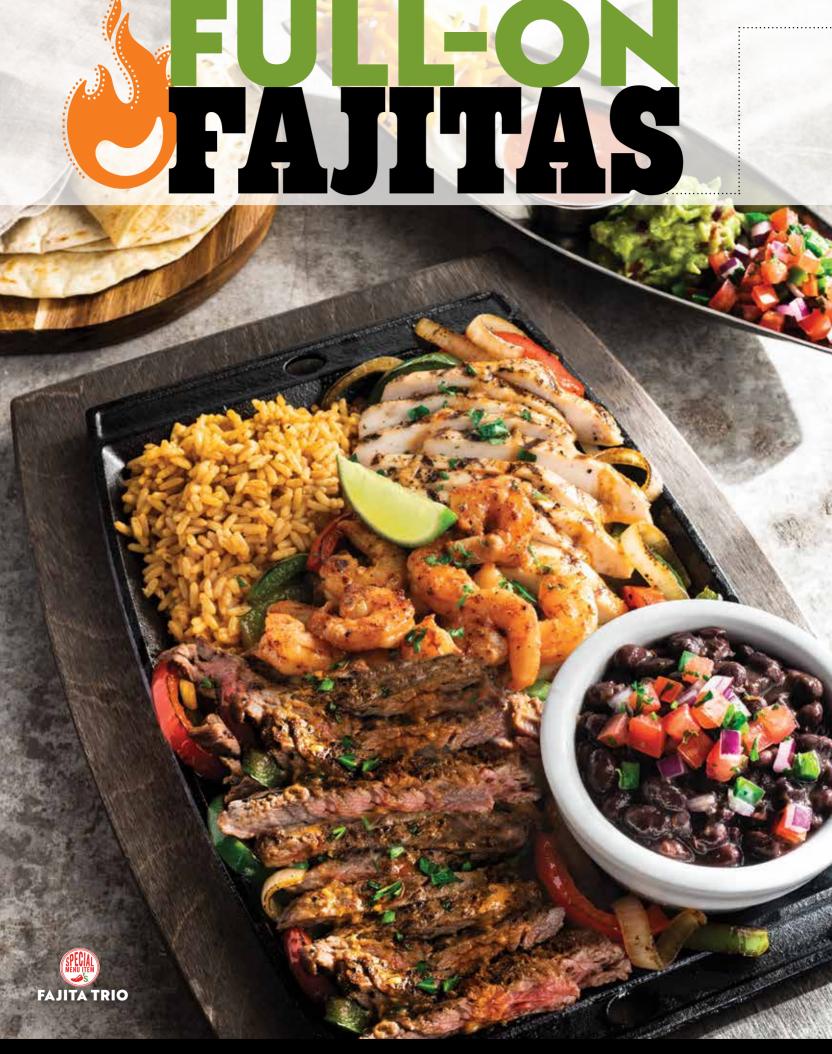

#### **CLASSIC FAJITAS**

CLASSIC CHICKEN QR 75 (1520 Cal) Weight: 340g

CLASSIC BEEF QR 89 (1765 Cal) Weight: 283g

**SHRIMP QR 79** (1240 Cal)(15 Pcs)

COMBO QR 89 (1300 -1640 Cal) (Choose any two :- Chicken 170gm, Beef 140gm, Shrimp 6 pcs)