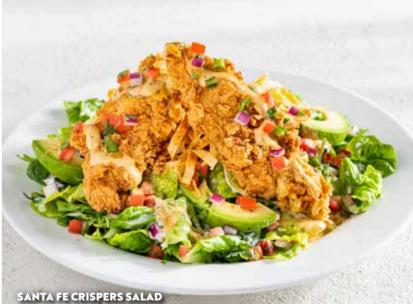

#### SANTA FE CRISPERS SALAD (940 Cal)

Chicken Crispers®, pico, avocado, cilantro, tortilla strips, house-made ranch & a drizzle of spicy Santa Fe sauce.QR 47

Weight: 170g