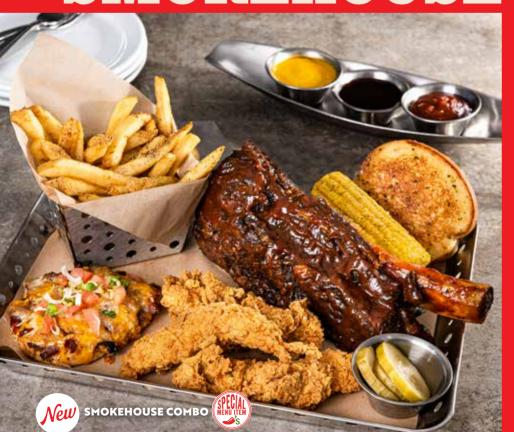

## \*SMOKEHOUSE COMBOS

HALF ORDER OF RIBS

**CHOOSE ANY 2** QR 179 (1775 CAL)

**CHOOSE ANY**  QR 195 (2358 CAL)

BITES (200 Cal)

**CHICKEN CRISPY CRISPERS (250 Cal)** 

3 Pcs

MONTEREY CHICKEN (255 Cal)

NEW: HALF CHICKEN QUSADILLAS (405 Cal) Weight: 113g

Served with corn on the cob, fries, garlic dill pickles & garlic toast.