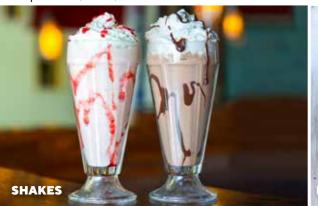

#### **MOLTEN CHOCOLATE**

CHUNK(800 Cal)

Our signature dessert in a milkshake! With vanilla ice cream, chocolate cookies, and topped with chocolate pieces and whipped cream. (294 ml) QR 26

#### MOLTEN SHAKE (1150 Cal)

Our signature dessert in a shake! A big piece of Molten, with vanilla ice cream and a delicious chocolate drizzle. (294 mI) QR 26

### SHAKE (STRAWBERRY - BERRY-CHOCOLATE COFFEE) (470 Cal)

Vanilla ice cream, milk , different flavors , whip cream . ( 294 ml) QR 24