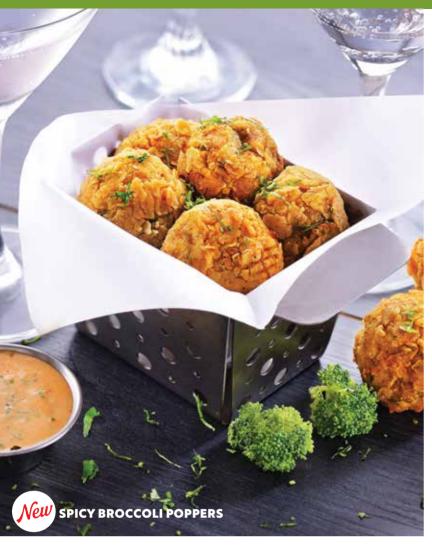

#### New SPICY BROCCOLI POPPERS (670 Cal)

Hand-battered, topped with cajun spices and cilantro. Served with smoked red pepper dipping sauce. QR 35