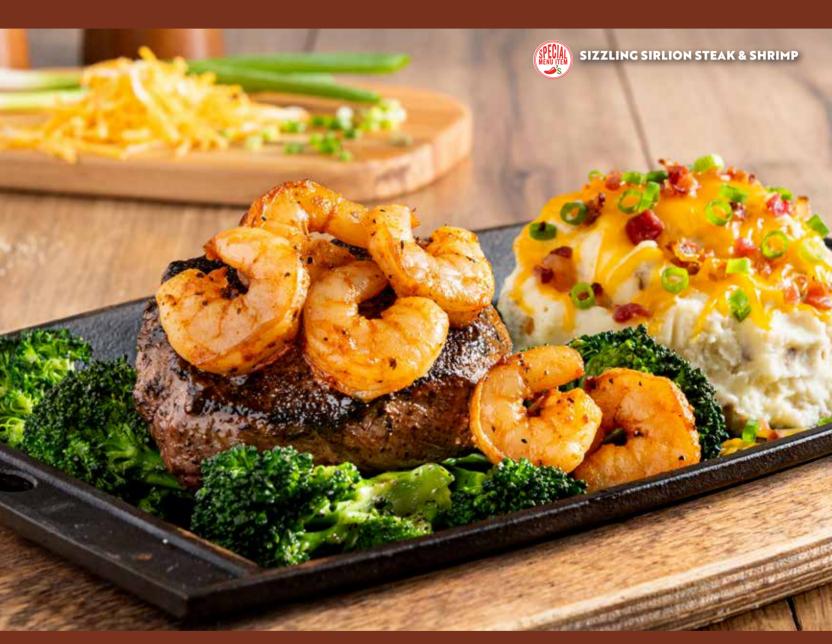

#### CLASSIC

SIRLOIN STEAK\* (730 Cal)

Seasoned & topped with garlic butter. Served with loaded mashed potatoes & steamed broccoli.QR 79

Sirloin with Chile spices, topped with seared honey-chipotle glazed shrimp & chopped green onions, steamed broccoli and loaded mashed potatoes.QR 82 weight: 170g