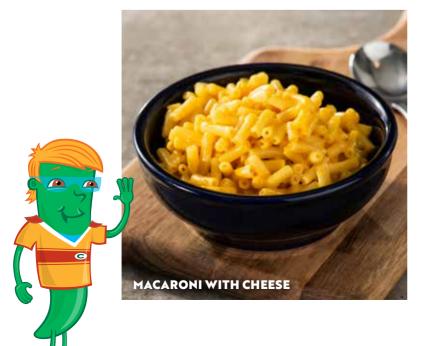

#### **ENTREES**

MACARONI WITH CHEESE (430 Cal)

CHEESE QUESADILLA (470 Cal)

**PASTA** (410 Cal)

CRISPY CHICKEN CRISPERS® (640 Cal)

**BURGER BITES (410 Cal)** 

**GRILLED CHICKEN BITES (290 Cal)** 