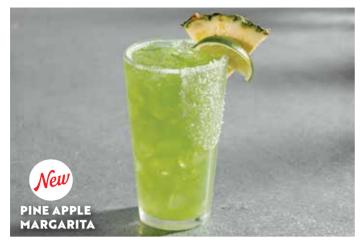

### New PINE APPLE MARGARITA (250 Cal)

Granny Smith Apple and a splash of pineapple juice. (236 ml) QR 25  $\,$ 