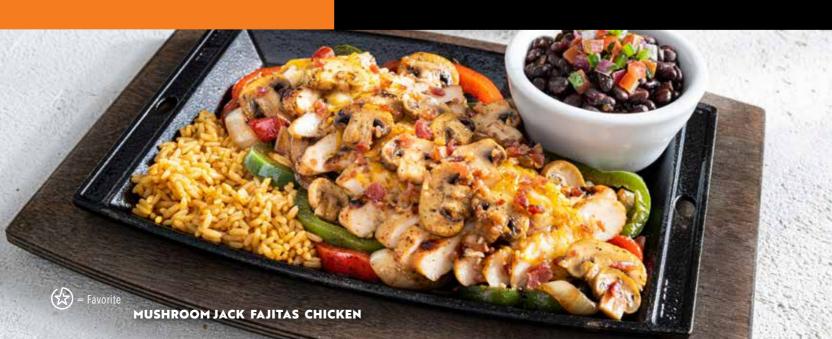

#### ITAJIIAS

MUSHROOM JACK
FAJITAS CHICKEN (12OZ) (1970 Cal)
Grilled chicken, sauteed mushrooms,
crumbled beef bacon & mixed cheese.
Served with rice & beans. QR 85