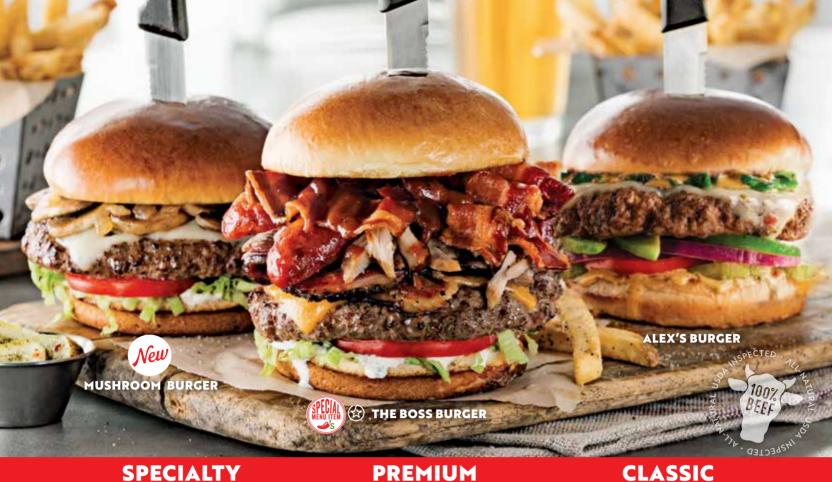

THE BOSS BURGER\* (2070 Cal)

Clar The burger all others burgers report to. Smoked beef brisket, rib meat, smoked sausage, beef bacon, cheddar, lettuce, tomato, house BBQ & house-made ranch. We.Dare.You.QR 82

Weight: 226g

MUSHROOM BURGER\* (1390 Cal)

There's so mush-room in our hearts for this one. Sautéed onions, mushrooms, Swiss cheese, lettuce, tomato & garlic aioli. QR 55

ALEX'S BURGER\* (1380 Cal)

Our own Chef Alex crafted this beauty. Avocado, pepper Jack, red onion, roasted jalapeños, tomato, pickles, cilantro & spicy Santa Fe sauce.QR 55