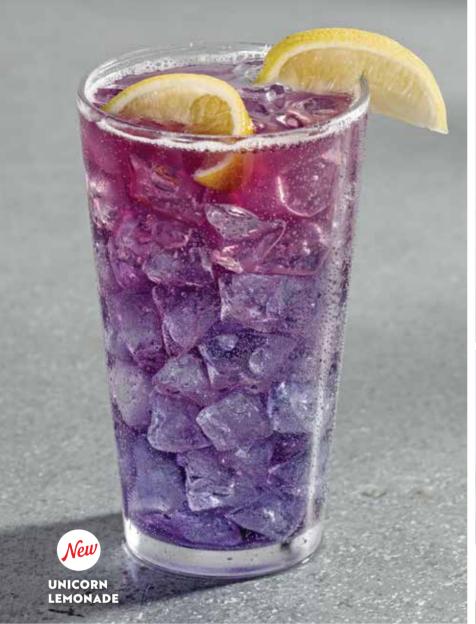

#### **LEMONADE**

New FLOWER POWER LEMONADE (200 Cal)

Butterfly Pea Flower, lemon, mint and lemonade. (236 ml) QR 26

WUNICORN LEMONADE (220 Cal)

Vanilla & Butterfly Pea Flower, lemon wedges and a splash of club soda. (236 ml) QR 26