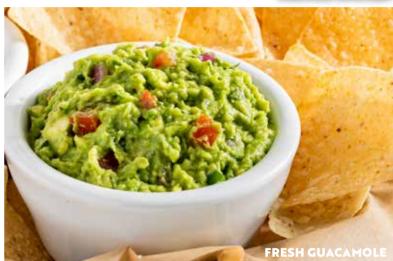

#### WHITE SPINACH QUESO (1510 Cal)

Topped with Mixed cheese, house-made pico de gallo, fresh guacamole & chopped cilantro. Served with warm tostada chips. QR 35

#### (x) CHIPS & SALSA (910 Cal)

Our signature, extra-thin corn tostada chips made fresh daily. Go ahead and ask for more now.QR 22

ADD: Ranch QR 8 (460 Cal)

Fresh Guacamole & Chips QR 25 (1190 Cal)

**SKILLET QUESO** (1580 Cal)