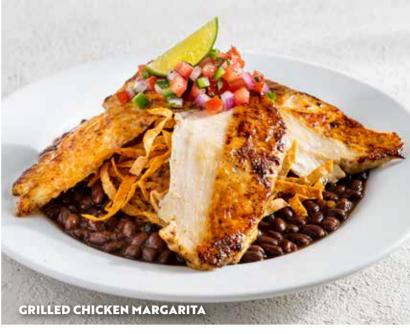

#### GRILLED CHICKEN MARGARITA (630 Cal)

Margarita grilled chicken breast topped with house-made pico de gallo & crispy tortilla strips. Served on a bed of rice & black beans. QR 69