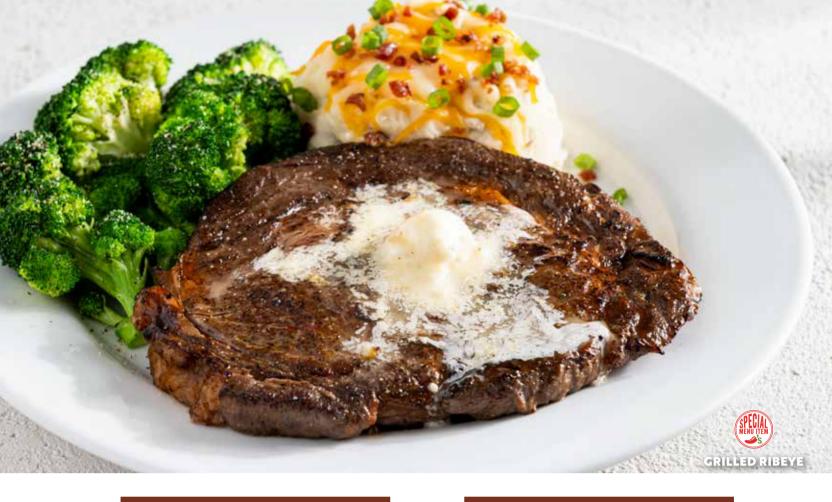

#### **SPECIALTY**

SPECIAL GRILLED RIBEYE\* (1050 Cal)

A tender cut steak, marbled for more flavor and topped with seasoned butter. Served with steamed broccoli and loaded mashed potatoes.QR 122