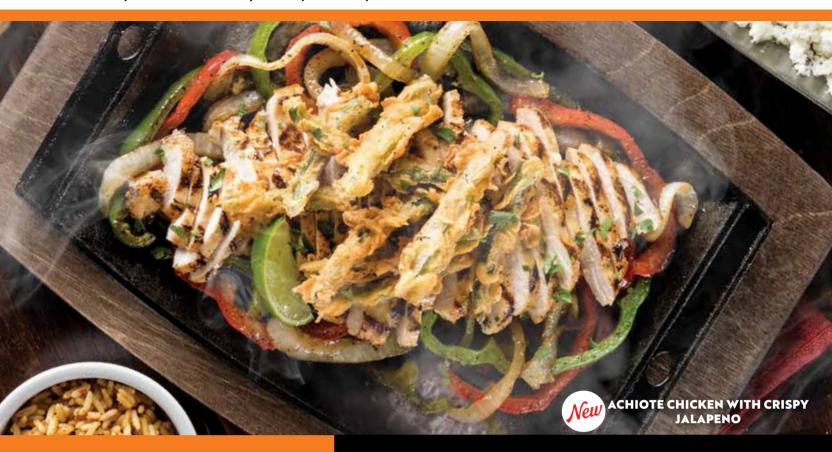

#### ACHIOTE CHICKEN WITH CRISPY JALAPENO (120Z)(1670 Cal)

JALAPENO (12OZ)(1670 Cal)
Grilled Chicken with Achiote Lemon
Butter, Peppers & Onions, Crispy
Jalapeños Orange, Pico De Gallo,
Guacamole, Cottage Cheese Crumble,
Jalapeño Aioli & mango salsa. QR 65

Weight:170