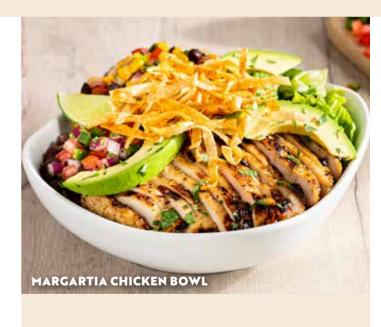

#### (A) MARGARITA CHICKEN BOWL (1700 Cal)

Grilled chicken, pico, field greens, rice, corn salsa, avocado, tortilla strips, cilantro, margarita sauce. QR 59 Weight: 170g