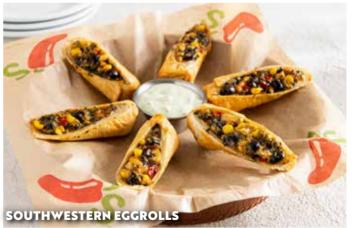

#### **SOUTHWESTERN EGGROLLS (800 Cal)**

A crispy flour tortilla filled with black beans, corn, jalapeño Jack cheese, red peppers and spinach. Served with house-made avocado-ranch sauce. QR 44