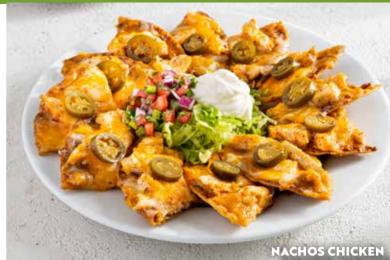

#### **⊗** NACHOS

Topped with melted cheese, jalapeños, beans, queso and seasoned beef. Served with house-made pico de gallo & sour cream.

8 pieces QR 38 (830 Cal) 12 pieces QR 48 (1210 Cal)

ADD: Chicken QR 12(270 Cal ) ADD: Beef QR 22 ( 283 Cal)

Weight: 113g ADD 50 gm: Fresh Guacamole for QR 12 (130 Cal)