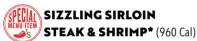

#### CLASSIC

SIRLOIN STEAK\* (730 Cal)

Seasoned & topped with garlic butter. Served with loaded mashed potatoes & steamed broccoli.QR 79

Sirloin with Chile spices, topped with seared honey-chipotle glazed shrimp & chopped green onions, steamed broccoli and loaded mashed potatoes.QR 82 weight: 170g