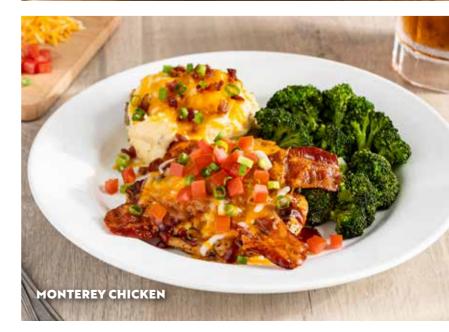

#### MONTEREY CHICKEN® (960 Cal)

9 Pcs

Grilled chicken breast topped with BBQ sauce, tomatoes, cheese, green onions and smoked beef bacon. Served with mashed potatoes, black pepper gravy and steamed broccoli.QR 63