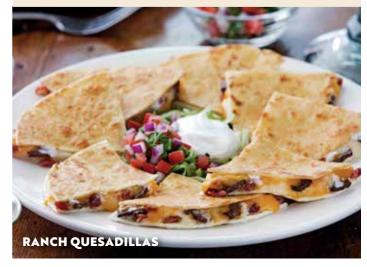

#### **RANCH QUESADILLAS**

Fajita-marinated steak or chicken with smoked beef bacon and mixed cheese in buttery toasted tortillas with ranch dressing. Served with sour cream, house-made pico de gallo and signature ranch dressing.

Beef QR 59 (1850 Cal) Chicken QR 54 (1700 Cal)
Weight: 113g Weight: 113g