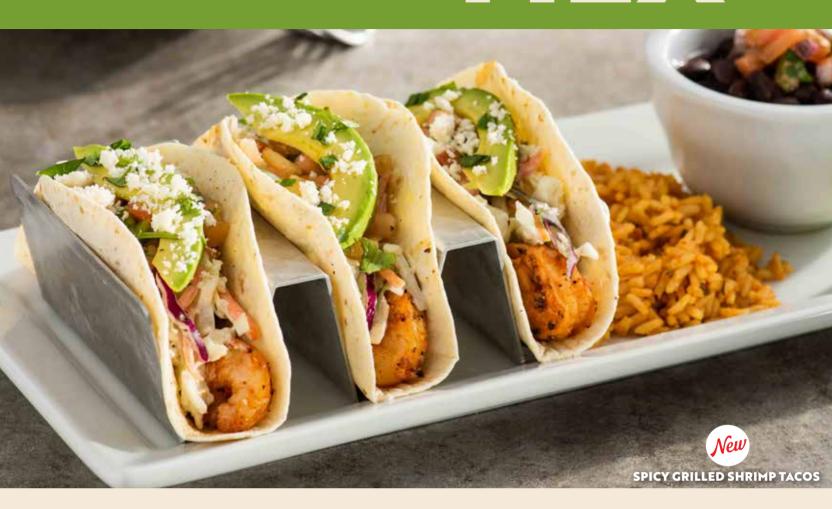

#### SPICY GRILLED SHRIMP TACOS (990 Cal)

Grilled spicy chile-lime shrimp in flour tortillas with cilantro-slaw, pico & avocado. Served with rice & black beans. (9 Pieces) QR 55