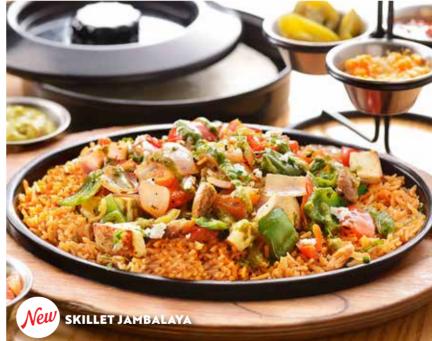

### New SKILLET JAMBALAYA (610 Cal)

Everyone on your table will want some! southwest rice tossed with jambalaya sauce, topped with rosted veggies, cilantro, green onion and a drizzle of santa fe sauce.

With Grilled Chicken QR 69 (110 Cal)

With Grilled Shrimp QR 72 (255 Cal)

9 pcs