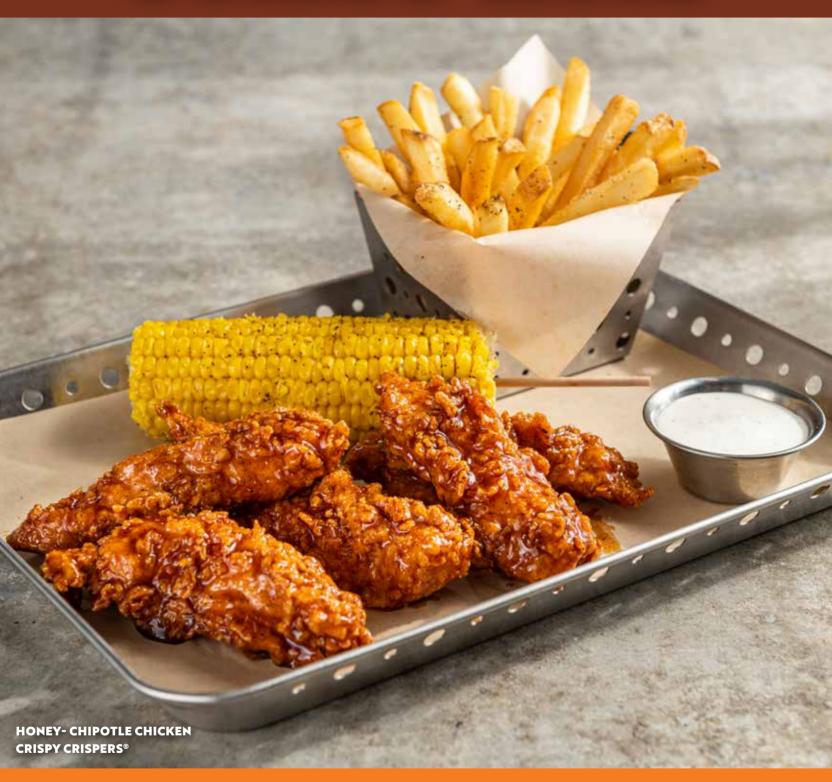

#### HONEY-CHIPOTLE CHICKEN CRISPY CRISPERS® (1800 Cal) Served with house-made ranch dipping sauce. QR 59

5 Pcs