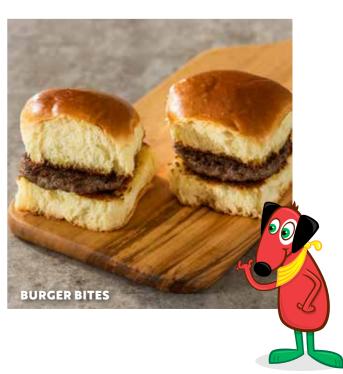

#### **ENTREES**

MACARONI WITH CHEESE (430 Cal)

CHEESE QUESADILLA (470 Cal)

**PASTA** (410 Cal)

CRISPY CHICKEN CRISPERS® (640 Cal)

**BURGER BITES (410 Cal)** 

**GRILLED CHICKEN BITES (290 Cal)** 