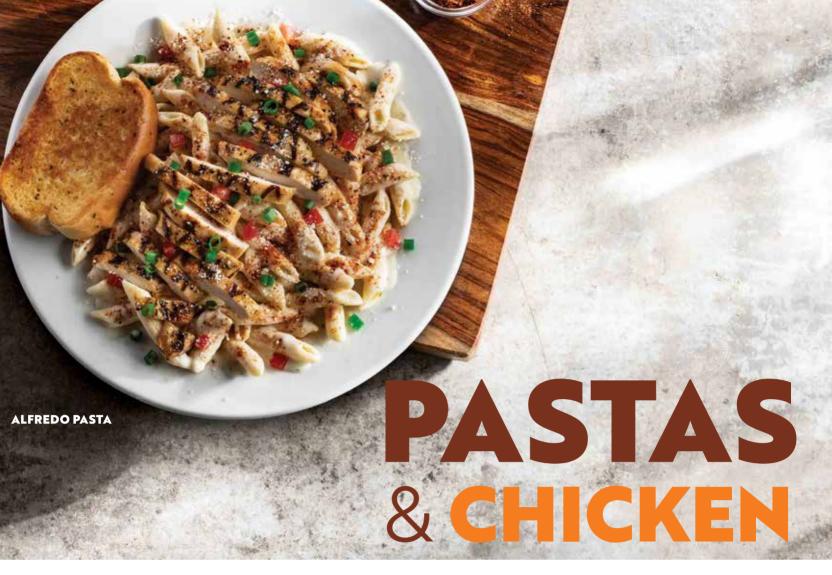

#### **ALFREDO PASTA (1015 Cal)**

Smothered in alfredo sauce with a hint of Cajun spice, topped with shredded Parmesan, diced tomatoes and chopped green onions. Voted "Most Popular" by its peers.

With grilled chicken QR 66 (255 Cal)

With Grilled shrimp QR 69 (72 Cal) Weight: 170g