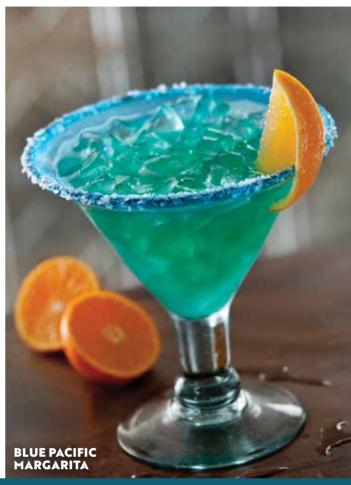

Pineapple juice mixed with sweet and sour mix and blue curacao syrup. (236 ml) QR 24

**CLASSIC MOJITO** (220 Cal) Fresh mint, lemonade and monin Mojito syrup, served frozen or on the rocks (236 ml). QR 22