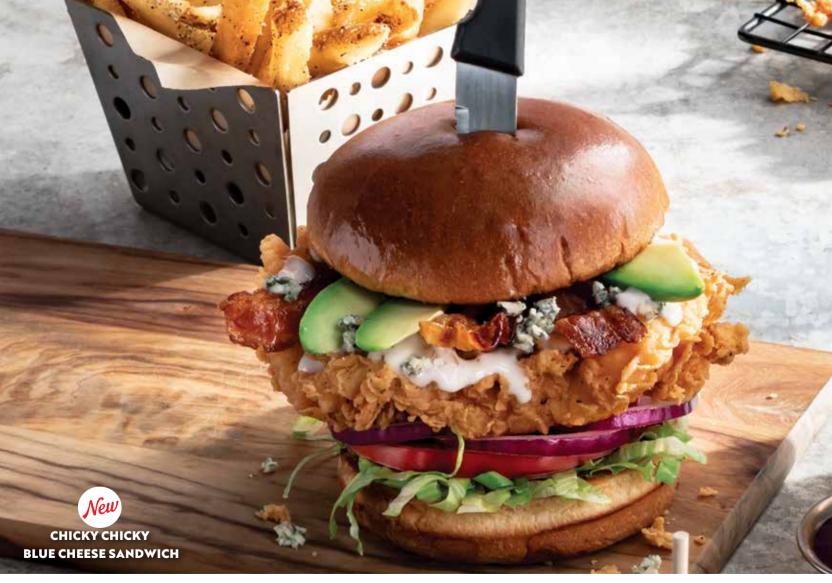

#### CHICKY CHICKY BLUE CHEESE SANDWICH (900 Cal)

Hand-breaded crispy chicken, lettuce, tomato, red onion, avocado, beef bacon, blue cheese crumbles, bleu cheese dressing on a brioche bun.QR 55 Weight: 170g