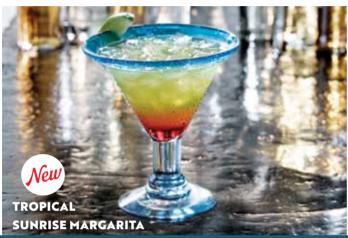

#### New TROPICAL SUNRISE MARGARITA (250 Cal)

A tropical blend of pineapple and orange with a bit of tang. (236 ml) QR 25

CLASSIC MARGARITA (220 Cal)

Traditional lemon- lime Margarita. (236 ml) QR 25

**CHERRY MARGARITA** (240 Cal)