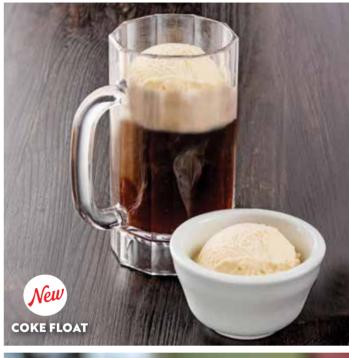

# **EVERYBODY'S FAVORITES**

**New COKE FLOAT** (473 ml) QR 19 (305 Cal)

CHILI'S ICED TEA (414 ml) QR 15 (5 Cal)

FLAVORED ICED TEA (414 ml) QR 17 (70 Cal)

FRESH ORANGE JUICE (414 ml) QR 21 (110 Cal)

AMERICAN COFFEE (236 ml) QR 13