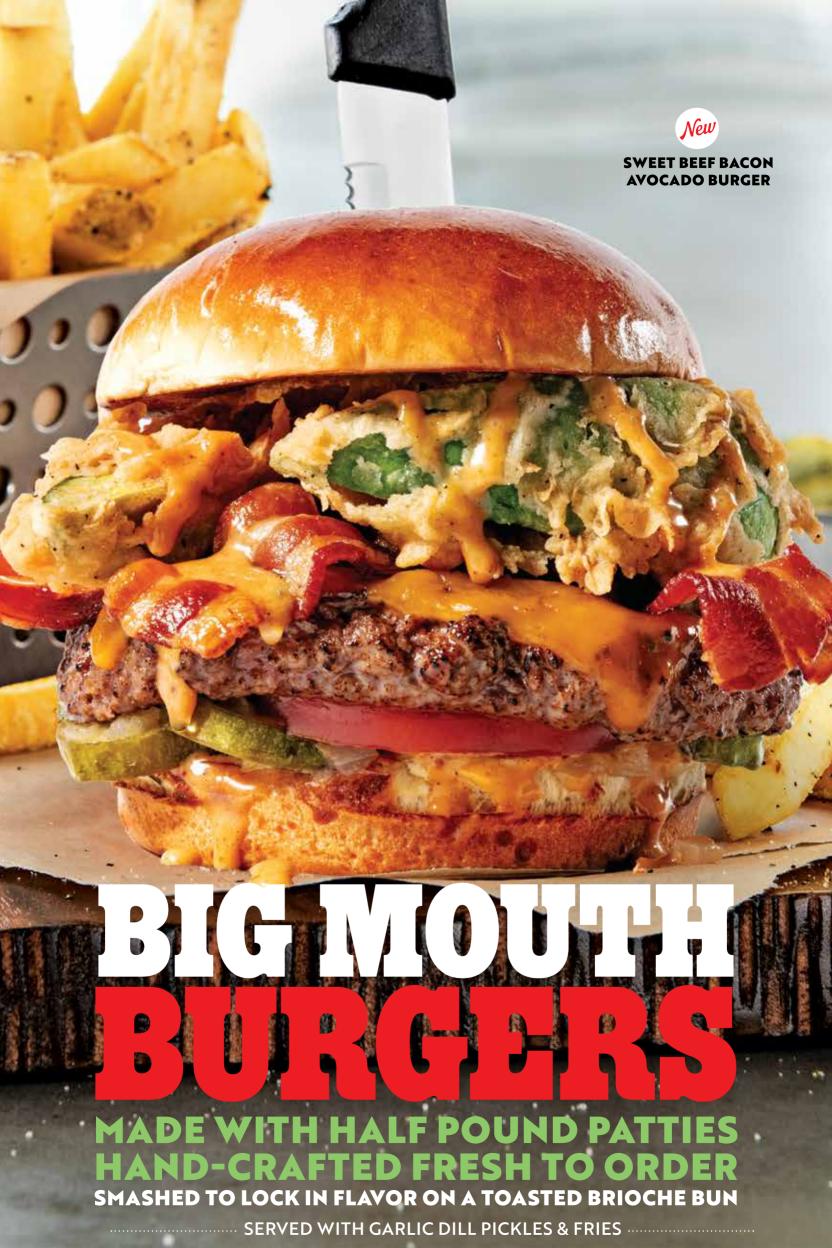

New SWEET AVOCADO BURGER\* (1470 Cal) Honey-chipotle aioli, pickles, sautéed onions, cheddar cheese, sweet agave, beef bacon & crunchy avocado.QR 59 Weight: 226g