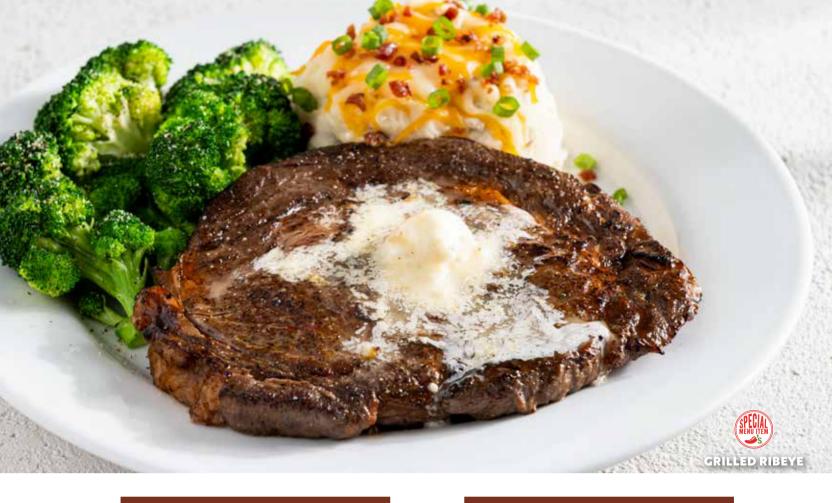

# **SPECIALTY**

FEGAL GRILLED RIBEYE\* (1050 Cal)

A tender cut steak, marbled for more flavor and topped with seasoned butter. Served with steamed broccoli and loaded mashed potatoes.QR 122