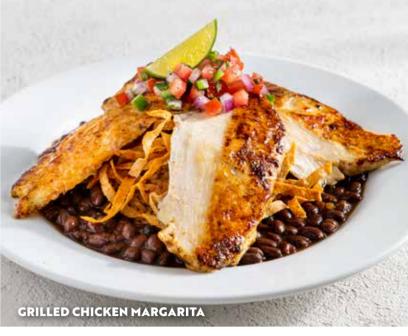

### **GRILLED CHICKEN MARGARITA (630 Cal)**

Margarita grilled chicken breast topped with house-made pico de gallo & crispy tortilla strips. Served on a bed of rice & black beans.QR 69