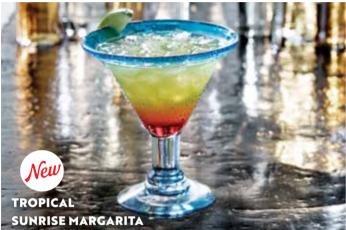

# New TROPICAL SUNRISE MARGARITA (250 Cal)

A tropical blend of pineapple and orange with a bit of tang. (236 ml) QR 25

**CLASSIC MARGARITA** (220 Cal)

Traditional lemon-lime Margarita. (236 ml) QR 25

**CHERRY MARGARITA** (240 Cal) Traditional lemon-lime Margarita mixed with freshly pureed cherry. (236 ml) QR 25