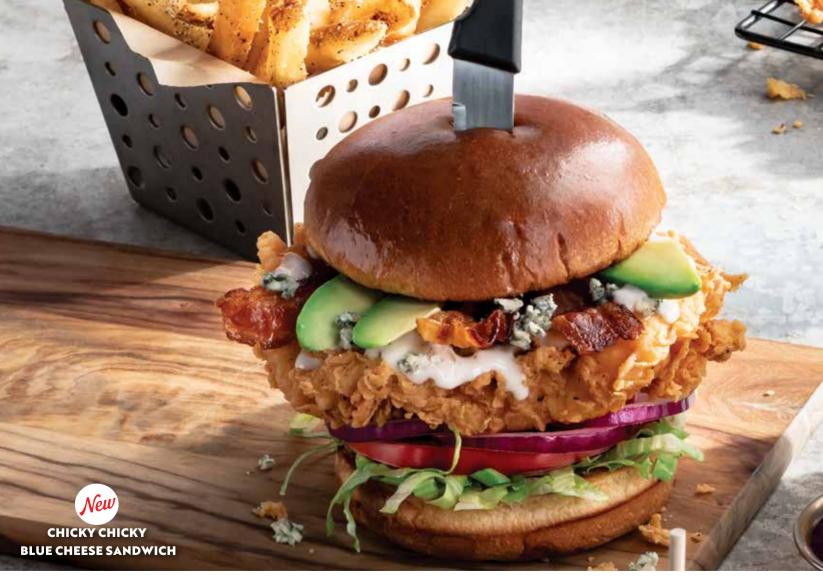

# CHICKY CHICKY BLUE CHEESE SANDWICH (900 Cal)

Hand-breaded crispy chicken, lettuce, tomato, red onion, avocado, beef bacon, blue cheese crumbles, bleu cheese dressing on a brioche bun.QR 55 Weight: 170g