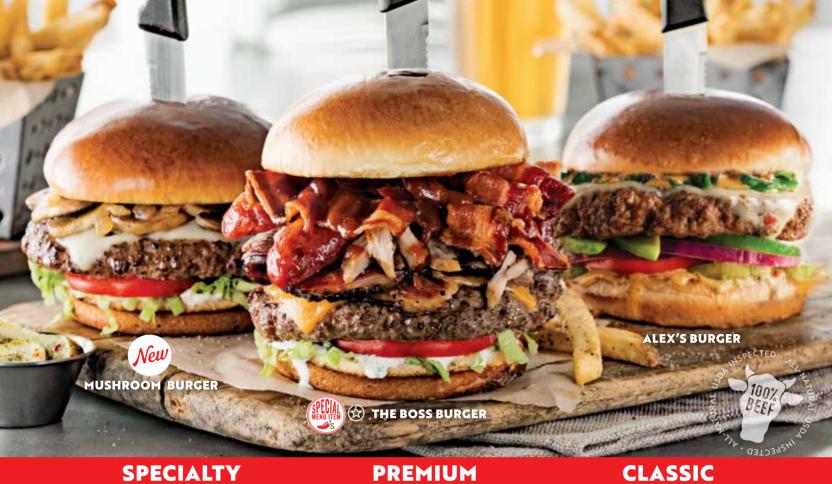

ALEX'S BURGER\* (1380 Cal)

Our own Chef Alex crafted this beauty. Avocado, pepper Jack, red onion, roasted jalapeños, tomato, pickles, cilantro & spicy Santa Fe sauce. QR 55

# New JUST BURGER WITH SMOKED BEEF BACON\* (1410 Cal)

Don't let the name fool you. This classic is layered with slices of beef bacon, cheddar, pickles, lettuce, red onion, tomato & garlic aioli.QR 59

THE BOSS BURGER\* (2070 Cal)

Clarithe burger all others burgers report to. Smoked beef brisket, rib meat, smoked sausage, beef bacon, cheddar, lettuce, tomato, house BBQ & house-made ranch. We.Dare.You.QR 82

Weight: 226g

# MUSHROOM BURGER\* (1390 Cal)

There's so mush-room in our hearts for this one. Sautéed onions, mushrooms, Swiss cheese, lettuce, tomato & garlic aioli.QR 55