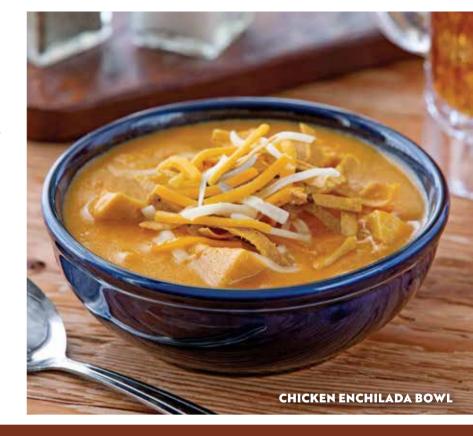

# **CHICKEN ENCHILADA SOUP**

Topped with tortilla strips and cheese. Bowl QR 25 (440 Cal) Cup QR 19 (220 Cal)

**SOUP OF THE DAY** (120 -250 Cal) Ask your server for today's selection. Bowl QR 24 Cup QR 19