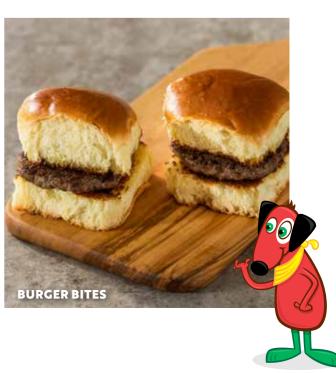

# **ENTREES**

MACARONI WITH CHEESE (430 Cal)

CHEESE QUESADILLA (470 Cal)

**PASTA** (410 Cal)

CRISPY CHICKEN CRISPERS® (640 Cal)

BURGER BITES (410 Cal)

**GRILLED CHICKEN BITES (290 Cal)** 