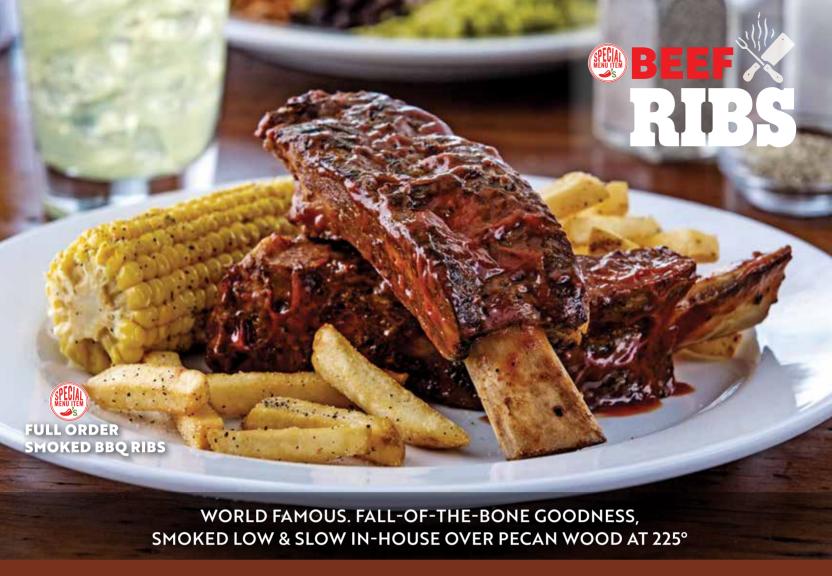

# (2) 1975 CHILI'S SOFT TACOS (1170 Cal)

The Chili's classic. Flour tortillas filled with Original Chili, cheese, lettuce, tomatoes. Served with sour cream, chips & salsa.QR 47

Weight: 85g

FULL ORDER\* (2 PIECES) (2270 CAL)

Served with fries & corn on the cob. OR 18

Served with fries & corn on the cob. QR 185 **HALF ORDER\*** (1 PIECE) (1370 Cal) Weight: 793g

Served with fries & corn on the cob. QR 119

leight: 3

2

**CHOOSE YOUR SAUCE** 