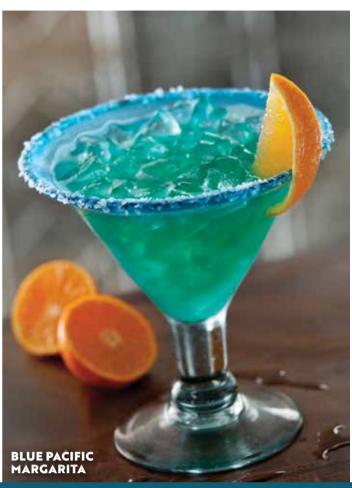

STRAWBERRY MARGARITA (260 Cal) Traditional lemon-lime Margarita mixed with

freshly pureed strawberries.(236 ml) QR 25 **BLUE PACIFIC MARGARITA (250 Cal)** 

Pineapple juice mixed with sweet and sour mix and blue curacao syrup. (236 ml) QR 24