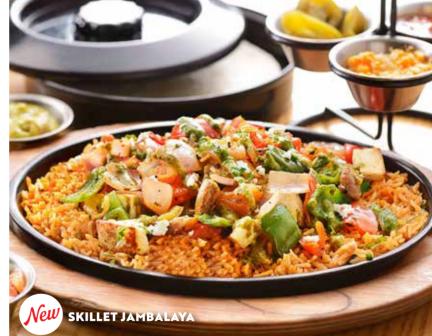

# New SKILLET JAMBALAYA (610 Cal)

Everyone on your table will want some! southwest rice tossed with jambalaya sauce, topped with rosted veggies, cilantro, green onion and a drizzle of santa fe sauce.

With Grilled Chicken QR 69 (110 Cal)

Weight: 170g

With Salmon QR 89 (412 Cal)

Weight: 198g

With Grilled Shrimp QR 72 (255 Cal)

9 pcs