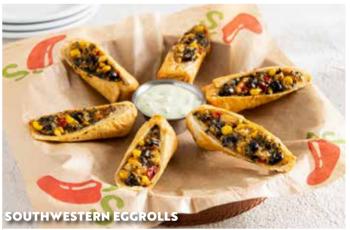

# **SOUTHWESTERN EGGROLLS (800 Cal)**

A crispy flour tortilla filled with black beans, corn, jalapeño Jack cheese, red peppers and spinach. Served with house-made avocado-ranch sauce.QR 44