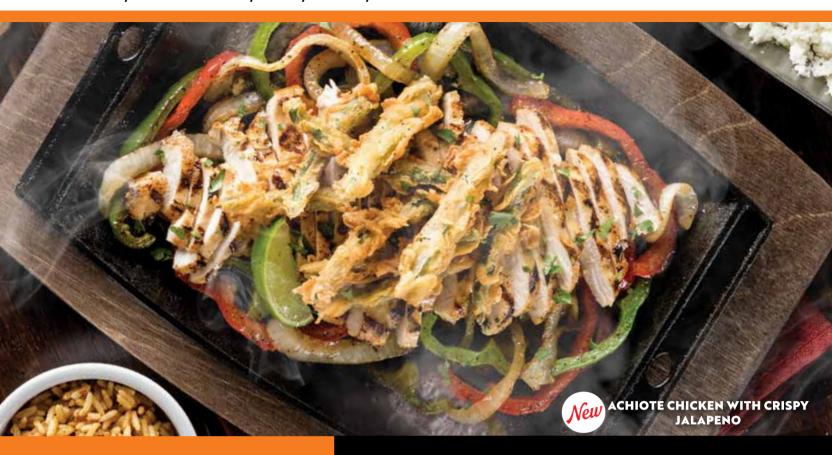

# **SPECIALTY FAJITAS**

CRISPY VEGGIE FAJITAS (1290 Cal)

Crispy Veggies, Fire Roasted Red Onions, Red Chimichurri, Lime Mayo, Cottage Cheese Crumble, Grilled Avocado, Orange Pico De Gallo. QR 59

ACHIOTE CHICKEN WITH CRISPY JALAPENO (120Z)(1670 Cal) Grilled Chicken with Achiote Lemon Butter, Peppers & Onions, Crispy Jalapeños Orange, Pico De Gallo, Guacamole, Cottage Cheese Crumble, Jalapeño Aioli & mango salsa. QR 65