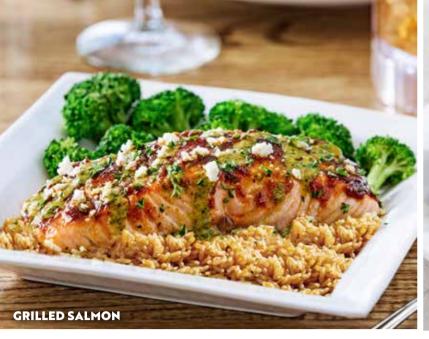

# LIGHTER CHOICE GRILLED SALMON (412 Cal)

Seared chile-rubbed salmon, drizzled with citrus-chile sauce & topped with chopped cilantro & cheese crumbles. Served with rice & steamed broccoli.QR 86 Weight: 198a