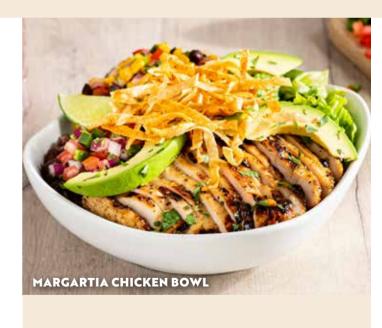

# (A) MARGARITA CHICKEN BOWL (1700 Cal)

Grilled chicken, pico, field greens, rice, corn salsa, avocado, tortilla strips, cilantro, margarita sauce. QR 59 Weight: 170g

Beef QR 72 (1850 Cal) Shrimp QR 69 (1500 Cal)
Weight: 140g 9 Pcs