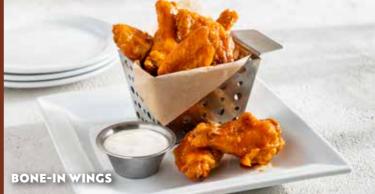

# **BUFFALO CHICKEN**

Hand-tossed in choice of sauce and served with celery & dipping sauce..

BONELESS QR 45 (1090 Cal)

**BONE-IN QR 45** (850Cal)

**CHOOSE YOUR SAUCE** 

Buffalo sauce BBQ Honey-Chipotle