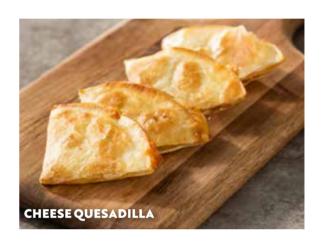

# **ENTREES**

MACARONI WITH CHEESE (430 Cal)

CHEESE QUESADILLA (470 Cal)

**PASTA** (410 Cal)

CRISPY CHICKEN CRISPERS® (640 Cal)

BURGER BITES (410 Cal)

**GRILLED CHICKEN BITES (290 Cal)** 