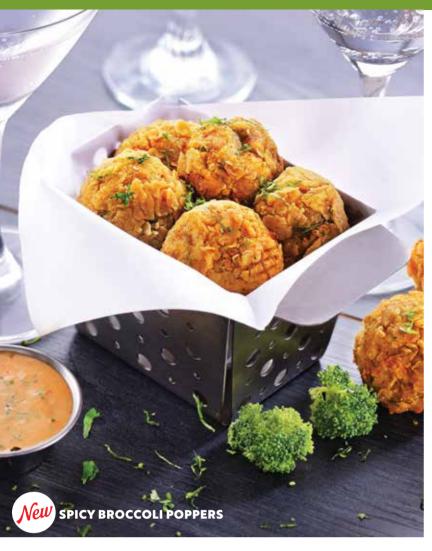

# New SPICY BROCCOLI POPPERS (670 Cal)

Hand-battered, topped with cajun spices and cilantro. Served with smoked red pepper dipping sauce.QR 35