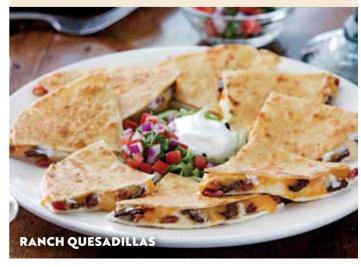

# **RANCH QUESADILLAS**

Fajita-marinated steak or chicken with smoked beef bacon and mixed cheese in buttery toasted tortillas with ranch dressing. Served with sour cream, house-made pico de gallo and signature ranch dressing.

Beef QR 59 (1850 Cal) Chicken QR 54 (1700 Cal) Weight: 113g