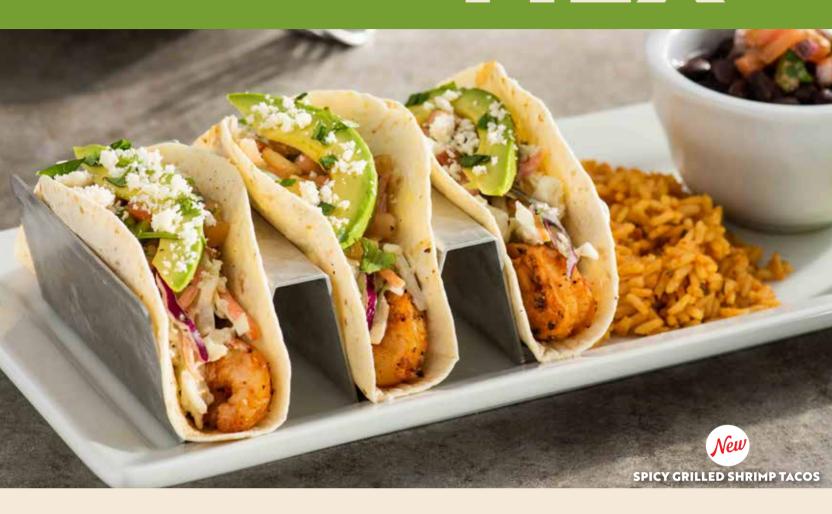

# SPICY GRILLED SHRIMP TACOS (990 Cal)

Grilled spicy chile-lime shrimp in flour tortillas with cilantro-slaw, pico & avocado. Served with rice & black beans. (9 Pieces) QR 55