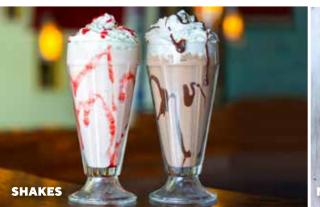

## **MOLTEN CHOCOLATE**

**CHUNK**(800 Cal)

Our signature dessert in a milkshake! With vanilla ice cream, chocolate cookies, and topped with chocolate pieces and whipped cream. (294 ml) QR 26

# **MOLTEN SHAKE** (1150 Cal)

Our signature dessert in a shake! A big piece of Molten, with vanilla ice cream and a delicious chocolate drizzle. (294 mI) QR 26

# **STRAWBERRY SHAKE (470 Cal)**

Vanilla ice cream, milk , strawberry puree ,whip cream , fresh strawberry. ( 294 ml) QR 25  $\,$ 