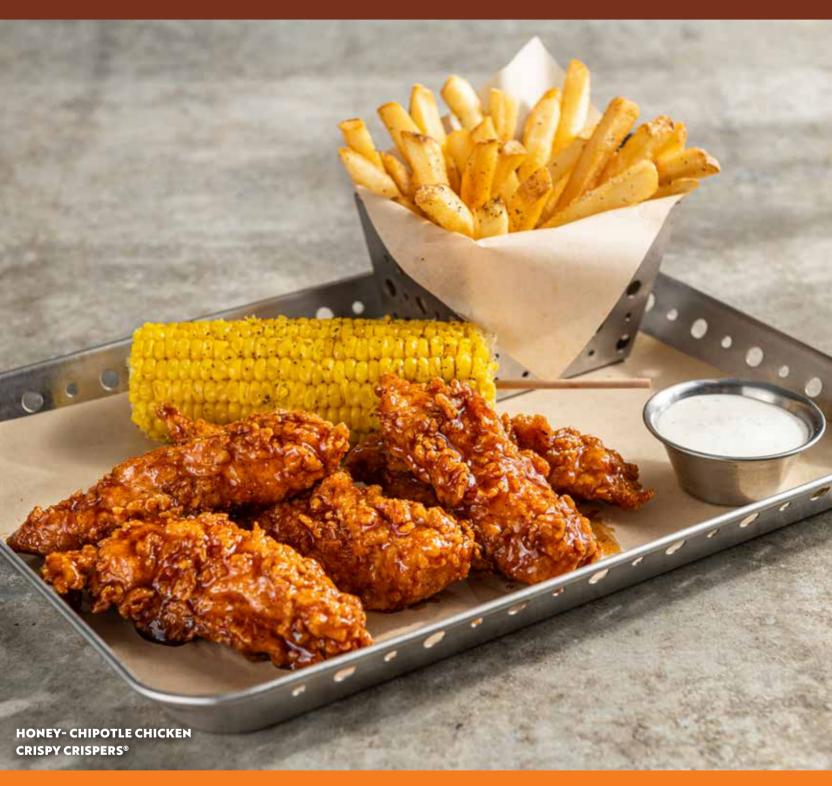

# CHICKEN CRISPY CRISPERS® (1650 Cal)

Extra crispy chicken with your choice of black pepper gravy, BBQ sauce, honeymustard or house-made ranch dipping sauce.QR 57

HONEY-CHIPOTLE CHICKEN CRISPY CRISPERS® (1800 Cal) Served with house-made ranch dipping sauce. QR 59