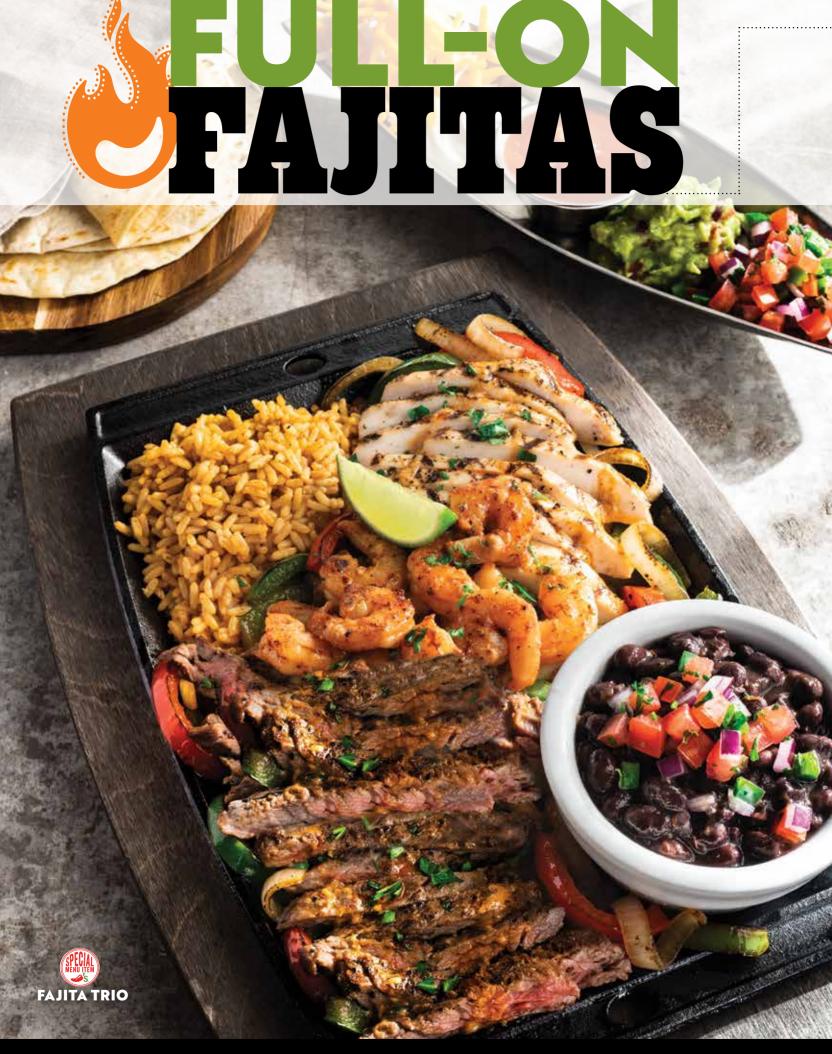

# **CLASSIC FAJITAS**

CLASSIC CHICKEN QR 75 (1520 Cal) Weight: 340g

CLASSIC BEEF QR 89 (1765 Cal) Weight: 283g

**SHRIMP QR 79** (1240 Cal) (15 Pcs)

COMBO QR 89 (1300 -1640 Cal) (Choose any two :- Chicken 170gm, Beef 140gm, Shrimp 6 pcs)

LOAD UP YOUR FAJITAS WITH WHITE QUESO & PICO QR 10 (755 Cal)

ADD FRIED SHRIMP QR 19 (6 Pcs)

EXTRA FLOUR TORTILLA QR 10 (4 Pcs)