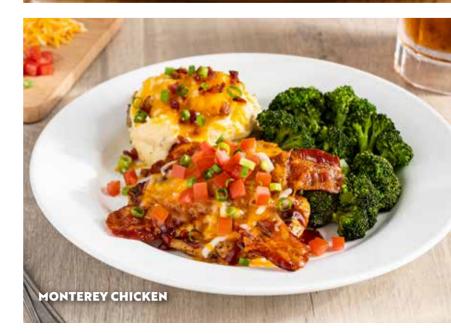

## **MONTEREY CHICKEN®** (960 Cal)

Grilled chicken breast topped with BBQ sauce, tomatoes, cheese, green onions and smoked beef bacon. Served with mashed potatoes, black pepper gravy and steamed broccoli.QR 63

Weight: 170a