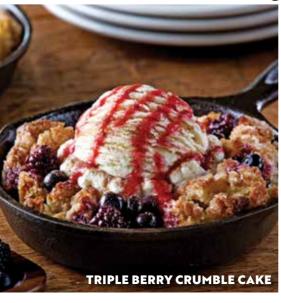

### TRIPLE BERRY CRUMBLE CAKE (400 Cal)

Mixed berries baked with rich butter cake, topped with Strawberry purée and finished with vanilla ice cream.QR 48