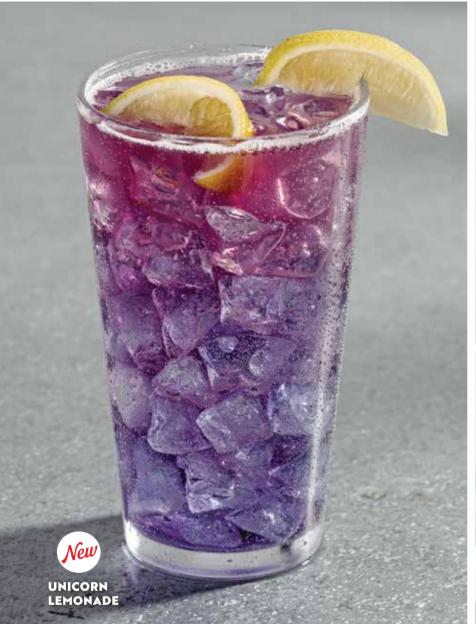

# **LEMONADE**

New FLOWER POWER LEMONADE (200 Cal)

Butterfly Pea Flower, lemon, mint and lemonade. (236 ml) QR 26

WUNICORN LEMONADE (220 Cal)

Vanilla & Butterfly Pea Flower, lemon wedges and a splash of club soda. (236 ml) QR 26