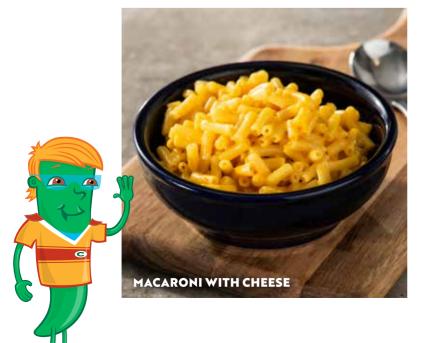

# **ENTREES**

MACARONI WITH CHEESE (430 Cal)

CHEESE QUESADILLA (470 Cal)

**PASTA** (410 Cal)

CRISPY CHICKEN CRISPERS® (640 Cal)

BURGER BITES (410 Cal)

**GRILLED CHICKEN BITES (290 Cal)** 