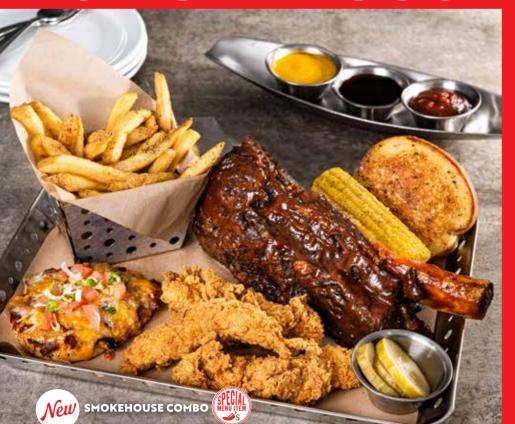

# SMOKEHOUSE COMBOS

HALF ORDER OF RIBS

CHOOSE ANY 2 QR 179 (1775 CAL)

— OR —

**CHOOSE ANY 3** QR 195 (2358 CAL)

BITES (200 Cal)

Weight:113

CHICKEN CRISPY CRISPERS (250 Cal)

3 Pcs

MONTEREY CHICKEN (255 Cal)

Ť

NEW: HALF CHICKEN QUSADILLAS (405 Cal) Weight:113g

Served with corn on the cob, fries, garlic dill pickles & garlic toast.

# SERVED WITH CORN ON THE COB & FRIES.