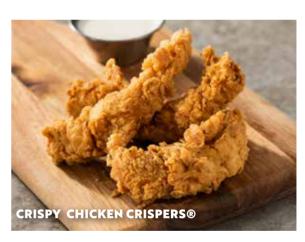

Wings Over Buffalo® (850 Cal) Crispy Chicken Crispers (530-670 Cal) Boneless Buffalo Wings®(600-640 Cal)