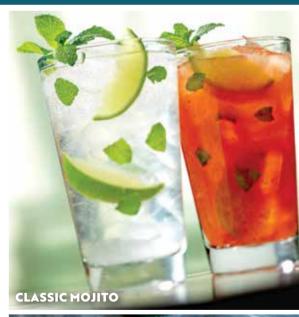

CLASSIC MOJITO (220 Cal) Fresh mint, lemonade and monin Mojito syrup, served frozen or on the rocks (236 ml).QR 22

STRAWBERRY MOJITO (260 Cal)

Indulge your sweet craving with the perfect medley of classic mint Mojito and sweet strawberry fruit. (236 ml) QR 22