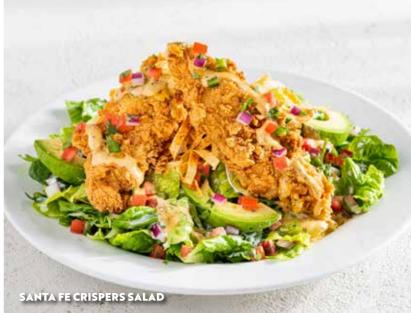

# SANTA FE CRISPERS SALAD (940 Cal)

Chicken Crispers®, pico, avocado, cilantro, tortilla strips, house-made ranch & a drizzle of spicy Santa Fe sauce.QR 47

Weight: 170g