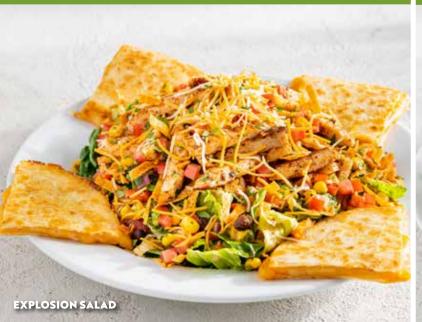

# **EXPLOSION SALAD** (1400 Cal)

Grilled chicken breast with cheese, tomatoes, corn salsa, tortilla strips and drizzled with chipotle ranch dressing. Served with citrus-balsamic dressing and cheese quesadillas.QR 58