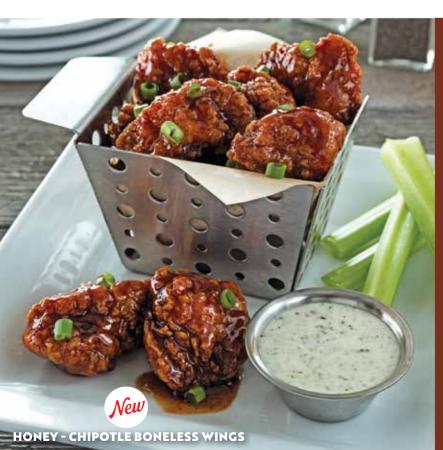

# **BUFFALO CHICKEN**

Hand-tossed in choice of sauce and served with celery & dipping sauce..

BONELESS QR 45 (1090 Cal)

**BONE-IN QR 45** (850Cal)

**CHOOSE YOUR SAUCE** 

Buffalo sauce BBQ Honey-Chipotle