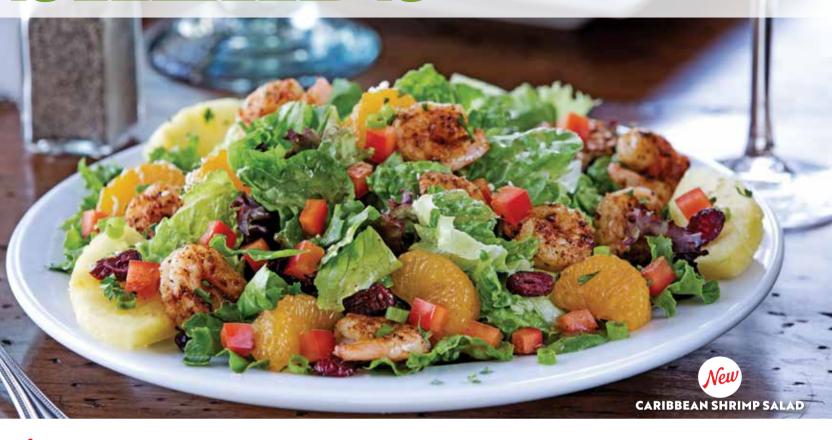

# New CARIBBEAN SALAD (540 Cal)

Pineapple, mandarin oranges, dried cranberries, red bell peppers, green onions, cilantro with honey-lime dressing.

With grilled chicken QR 59 (710 Cal) With shrimp QR 69 (600 Cal)