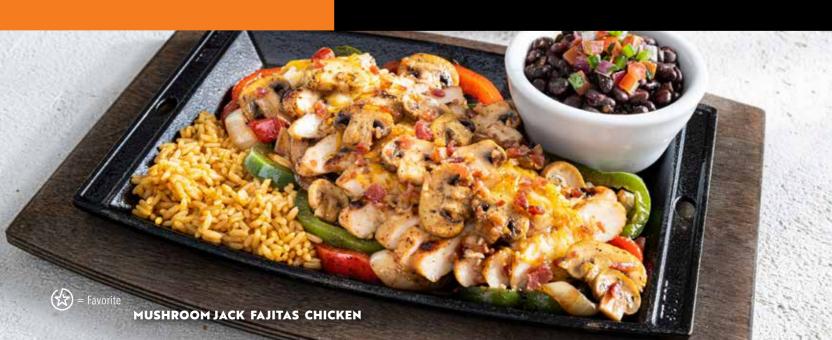

**MUSHROOM JACK** 

FAJITAS CHICKEN (12OZ) (1970 Cal) Grilled chicken, sauteed mushrooms, crumbled beef bacon & mixed cheese. Served with rice & beans.QR 85