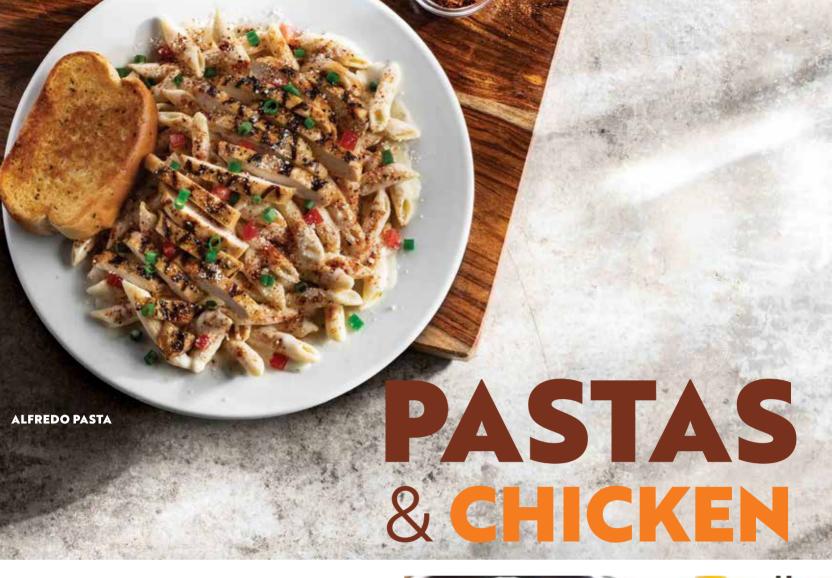

# **ALFREDO PASTA (1015 Cal)**

Smothered in alfredo sauce with a hint of Cajun spice, topped with shredded Parmesan, diced tomatoes and chopped green onions. Voted "Most Popular" by its peers.

With grilled chicken QR 66 (255 Cal) Weight: 170g With Grilled shrimp QR 69 (72 Cal) 9 Pcs