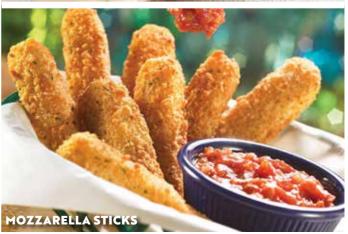

### MOZZARELLA STICKS (820 Cal)

Mozzarella sticks served with marinara sauce.QR 38