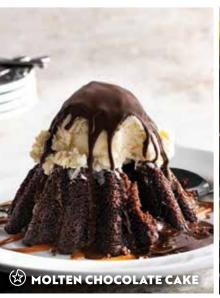

# MOLTEN CHOCOLATE CAKE (1150 Cal)

Warm chocolate cake with chocolate fudge filling. Topped with vanilla ice cream under a crunchy chocolate shell.QR 44