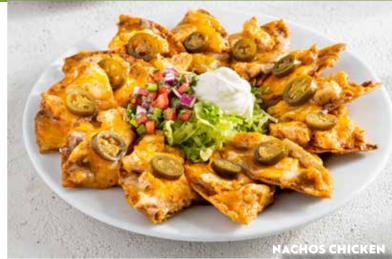

# **⊗** NACHOS

Topped with melted cheese, jalapeños, beans, queso and seasoned beef. Served with house-made pico de gallo & sour cream.

8 pieces QR 38 (830 Cal) 12 pieces QR 48 (1210 Cal)

ADD: Chicken QR 12(270 Cal) ADD: Beef QR 22 (283 Cal)