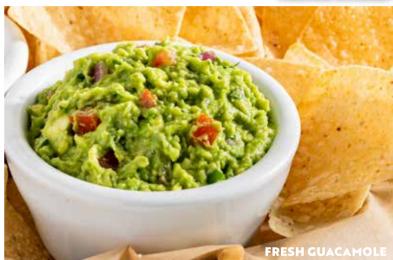

# (x) CHIPS & SALSA (910 Cal)

Our signature, extra-thin corn tostada chips made fresh daily. Go ahead and ask for more now.QR 22

ADD: Ranch QR 8 (460 Cal)

Fresh Guacamole & Chips QR 25 (1190 Cal)

**SKILLET QUESO** (1580 Cal)