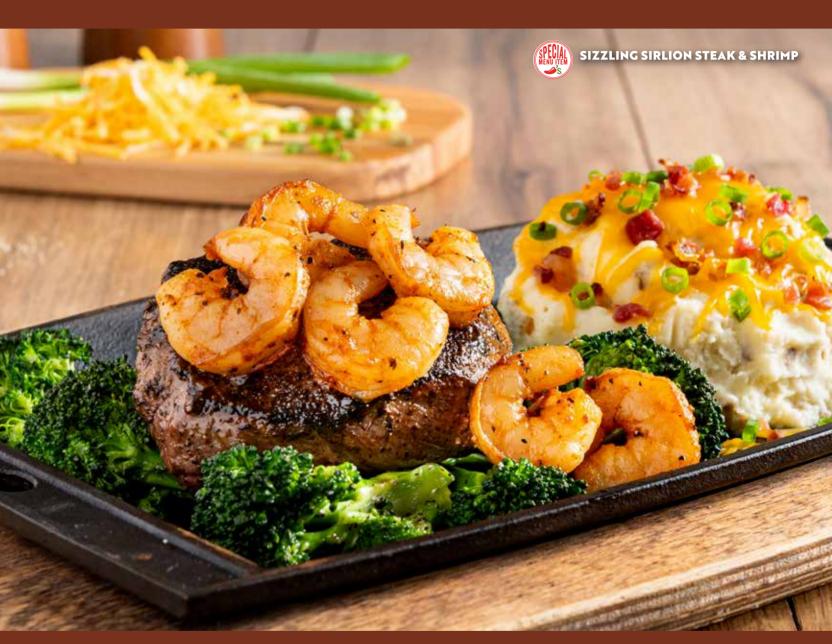

# CLASSIC

SIRLOIN STEAK\* (730 Cal)

Seasoned & topped with garlic butter. Served with loaded mashed potatoes & steamed broccoli.QR 79 Weight: 170g

PECA SIZZLING SIRLOIN STEAK & SHRIMP\* (960 Cal)

> Sirloin with Chile spices, topped with seared honey-chipotle glazed shrimp & chopped green onions, steamed broccoli and loaded mashed potatoes.QR 82 Weight: 170g