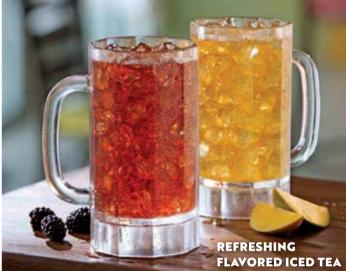

# **EVERYBODY'S FAVORITES**

**New COKE FLOAT** (473 ml) QR 19 (305 Cal)

CHILI'S ICED TEA (414 ml) QR 15 (5 Cal)

FLAVORED ICED TEA (414 ml) QR 17 (70 Cal)

FRESH ORANGE JUICE (414 ml) QR 21 (110 Cal)

AMERICAN COFFEE (236 ml) QR 13