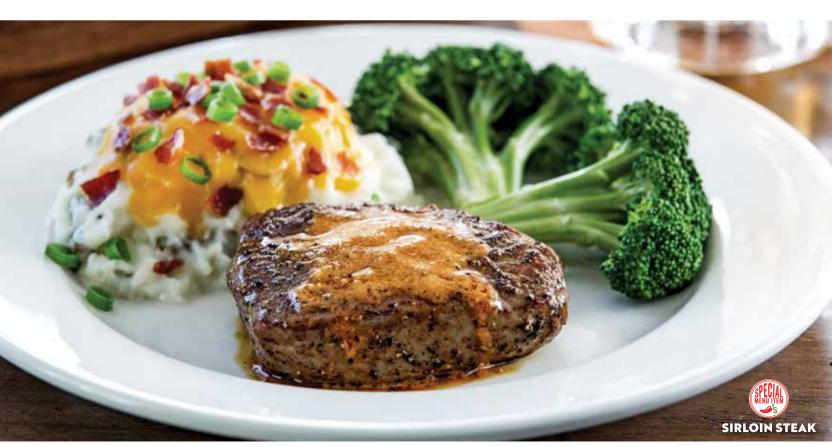

# CLASSIC

SIRLOIN STEAK\* (730 Cal)

Seasoned & topped with garlic butter. Served with loaded mashed potatoes & steamed broccoli.QR 79 Weight: 170g

PECA SIZZLING SIRLOIN STEAK & SHRIMP\* (960 Cal)

> Sirloin with Chile spices, topped with seared honey-chipotle glazed shrimp & chopped green onions, steamed broccoli and loaded mashed potatoes.QR 82 Weight: 170g