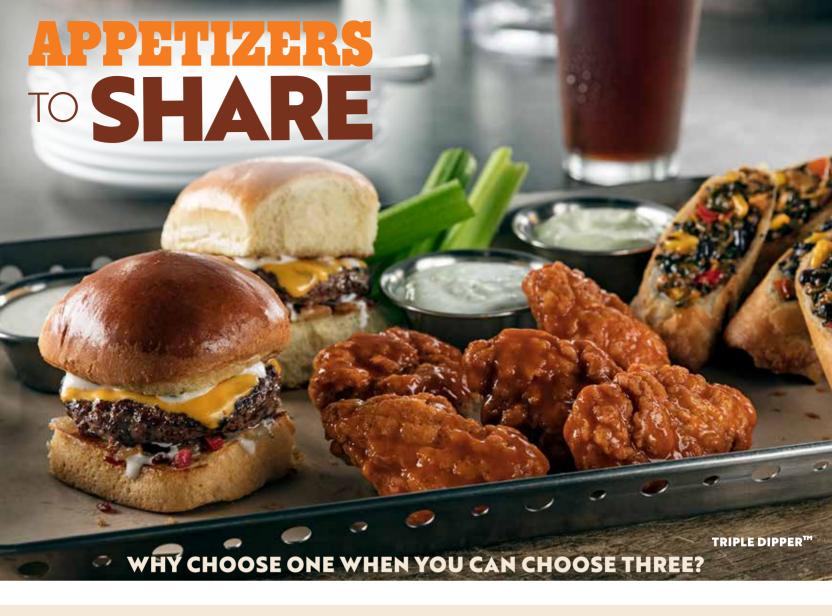

Wings Over Buffalo® (850 Cal) Crispy Chicken Crispers (530-670 Cal) Boneless Buffalo Wings®(600-640 Cal)

# CHOOSE 3

Honey -Chipotle Chicken Crispers® (750 Cal)

Mozzarella Sticks (850 Cal)

Burger Bites (780 Cal)

Southwestern Eggrolls (580 Cal)